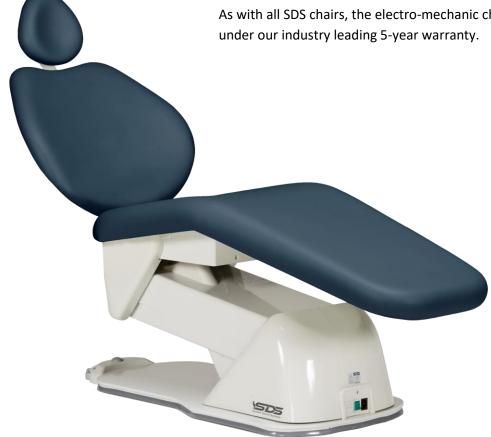

### Operatory and Hygiene Series

- A. 6000EL Chair
- B. Optional Armrests
- C. 1335 Light with Post
- D. 1402 2HP Automatic Delivery Unit
- E. 1615E Assistant's Arm with SE & HVE

The 6000EL Package is the perfect fit for all your dental or hygiene needs. Streamlined for success, the 6000EL Package can equipped with the 1335 Light or Viulux LED II Light, the 2 or 3 handpiece delivery unit, and either the 1615E Assistant's Arm or the 1607 Cuspidor (both with SE and HVE). With these standard features and additional optional features, you'll see why the 6000EL Package is the economical solution to bring quality and functionality to your practice.