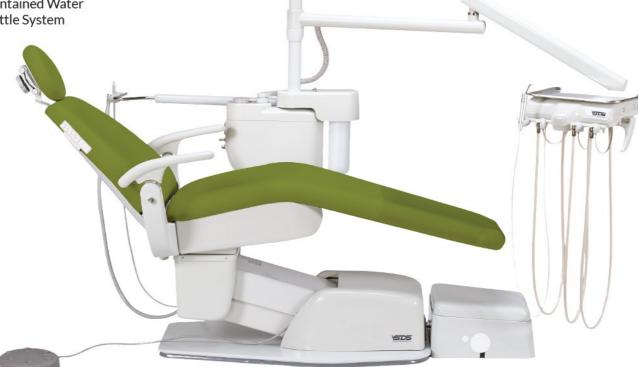

## 8000DY Post Mounted Operatory Series

FIVE YEAR WARRANTY

With a quiet and smooth hydraulic operation, the 8000DY chair is comfortable, easy to use and virtually maintenance free. Designed with the user in mind, the 8000DY operatory series provides flexibility in its accessory and instrumentation options. Without sacrificing quality or dependability, the 8000DY operatory packages provides your practice the innovations of tomorrow at a price you can afford today.

- A. 8000DY Chair
- B. Viulux LED II Post Mounted Light
- C. 1407 3HP Automatic Post Mounted Delivery Unit
- D. 1615D Assistant's Arm (SE & HVE)
- E. WS-11 Self Contained Water Bottle System