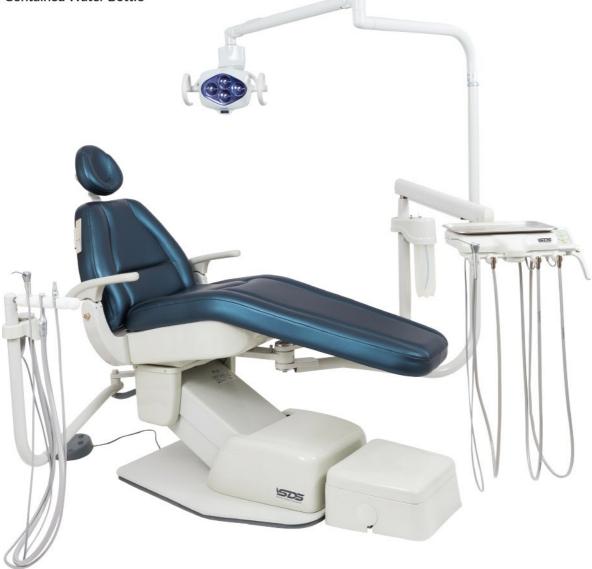

## 8000DY Left/Right Swing Operatory Series

FIVE YEAR WARRANTY

- A. 8000DY Chair
- B. Viulux LED II Swing Mounted Light
- C. 1407 3HP Automatic Swing Mounted Delivery Unit with Touchpad
- D. 1617 Swing Mount Assistant's Arm with SE & HVE (shown with optional syringe)

E. WS-11 Self Contained Water Bottle System Tailored to fit the needs of any practice, the 8000DY swing operatory series provides flexibility in its configurations allowing the user to determine the appropriate setup for their practice. The left/right swing package can be paired with any SDS swing unit and rear assistant arm or with an all-in-one swing unit that includes 2 handpieces, vacuum, and syringe.