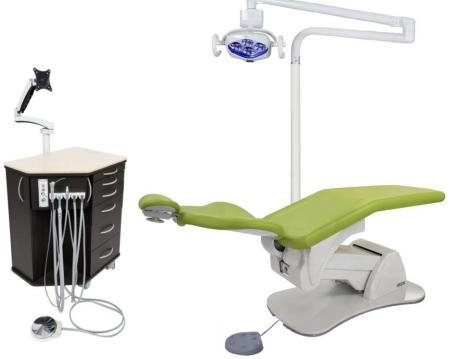

## **CUSTOMIZE YOUR PACKAGE!**

## **Optional Package Shown:**

- 6700M Chair without Arms
- Viulux LED II Light
- 800 Elite Mobile Cabinet

800.275.3368 | Tel: 954.730.3636 | Fax 954.730.3602 1280 SW 27<sup>th</sup> Ave | Pompano Beach, FL 33069