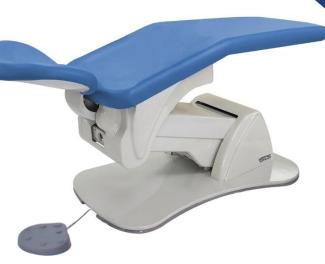

## 6700M Marathon Ortho Chair

FIVE YEAR WARRANTY

Designed with the operator in mind, the 6700M Marathon chair is the intelligent investment for any practice looking for durability, comfort, and design at an affordable price. Without sacrificing quality or dependability, the 6700M Marathon chair was developed to give your practice the innovations of tomorrow to attract the clientele of today.

## **FEATURES:**

- Steel Base and Backrest Assembly
- Electro-mechanic Power Base and Back
- Auto-exit, 4 programmable pre-positions
- Double Articulating Headrest