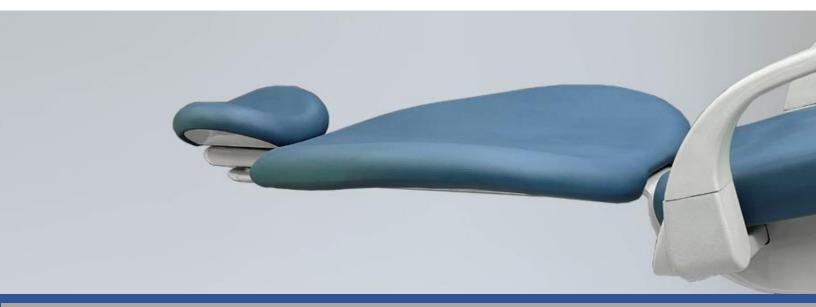

# 8700DY Daytona Chair

The sleek styling and finely detailed specifications make our 8700DY dental chair a true front-runner in the industry. The newly upgraded 8700DY dental chair is built for durability, constructed with a steel base and back and a reinforced steel seat frame. With a quiet and smooth hydraulic operation, the chair is comfortable, easy to use, and virtually maintenance-free.

#### **FEATURES:**

- Hydraulic Power Base and Back
- 60° Swivel Seat Base
- Mobile Foot Control
- Auto-exit and Last Position
- Four Programmable Pre-positions
- **Double Articulating Headrest**
- Optional Touchpads Available
- Equipped with WI-FI and USB for easy remote diagnostics