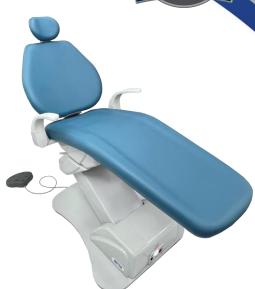

# 8700DY Daytona Chair

The sleek styling and finely detailed specifications make our 8700DY dental chair a true front-runner in the industry. The newly upgraded 8700DY dental chair is built for durability, constructed with a steel base and back and a reinforced steel seat frame. With a quiet and smooth hydraulic operation, the chair is comfortable, easy to use, and virtually maintenance-free.

#### **FEATURES:**

- Hydraulic Power Base and Back
- 60° Swivel Seat Base
- Mobile Foot Control
- Auto-exit and Last Position
- Four Programmable Pre-positions
- **Double Articulating Headrest**
- Optional Touchpads Available
- Equipped with WI-FI and USB for easy remote diagnostics

## 8700DY Daytona Chair