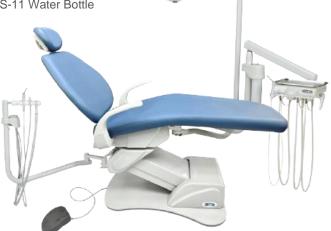

#### Optional Swing Left/Right Package Shown:

- 8700DY Dental Chair
- Swing Viulux LED II Light
- Swing 1407 Delivery Unit
- Swing Rear 1617 Arm
- WS-11 Water Bottle

**Optional Post Mounted Package** 

800.275.3368 | Tel: 954.730.3636 | Fax 954.730.3602 1280 SW 27th Ave I Pompano Beach, FL 33069