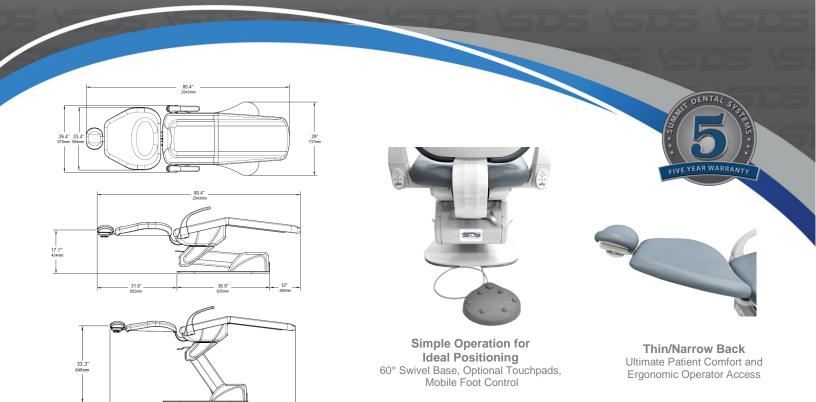

# 8700DY Daytona Chair

The sleek styling and finely detailed specifications make our 8700DY dental chair a true front-runner in the industry. The newly upgraded 8700DY dental chair is built for durability, constructed with a steel base and back and a reinforced steel seat frame. With a quiet and smooth hydraulic operation, the chair is comfortable, easy to use, and virtually maintenance-free.

#### **FEATURES:**

- Hydraulic Power Base and Back
- 60° Swivel Seat Base
- Mobile Foot Control
- Auto-exit and Last Position
- Four Programmable Pre-positions
- **Double Articulating Headrest**
- Optional Touchpads Available
- Equipped with WI-FI and USB for easy remote diagnostics

## 8700DY Daytona Chair