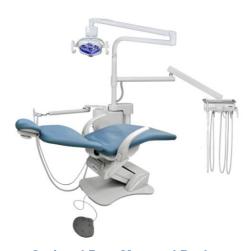

#### Optional Swing Left/Right Package Shown:

- 8700DY Dental Chair
- Swing Viulux LED II Light
- Swing 1407 Delivery Unit
- Swing Rear 1617 Arm
- WS-11 Water Bottle

**Optional Post Mounted Package** 

800.275.3368 | Tel: 954.730.3636 | Fax 954.730.3602 1280 SW 27th Ave I Pompano Beach, FL 33069